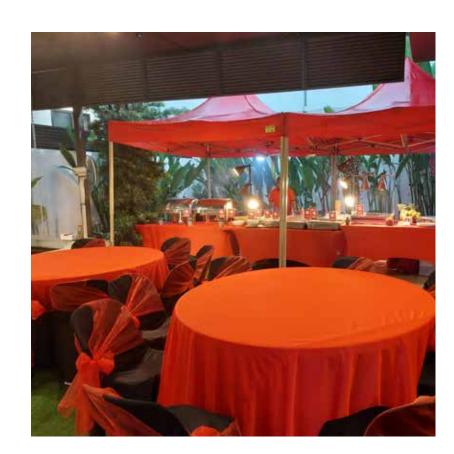

## INDIVIDUAL ITEMS

| CANOPY                                                  |           |            | PRICE (N | IETT)      |
|---------------------------------------------------------|-----------|------------|----------|------------|
| (a) 10ft x 10ft (white/red)                             |           |            |          | 418        |
| (b) 10ft x 10ft (transparent)                           |           |            |          | 557        |
| (c) 10ft x 20ft (white/red)                             |           |            |          | <b>557</b> |
| (d) 10ft x 20ft (transparent)                           |           |            |          | 696        |
| (e) 20ft x 20ft (white/red)                             |           |            |          | 940        |
| (f) 20ft x 20ft (transparent)                           |           |            |          | 1010       |
| Transport & Labour Charges                              |           |            |          | 488        |
| CHAIR                                                   |           |            |          | -          |
| Plastic Chairs, Covers, Ribbon                          | x10       |            |          | 84         |
| Banquet Chairs, Covers, Ribbo                           | on x10    |            |          | 140        |
| Bar Stools (Metal with Black C                          | Cushion)  |            |          | 35         |
| TABLE                                                   |           |            |          | _          |
| Banquet Round Table with Ta<br>(Can Seat 8 - 10 pax)    | ble Cloth |            |          | 56         |
| Oblong Table with Table Cloth<br>(Can Seat 4 - 6 pax)   | ງ         |            |          | 70         |
| Cocktail Table with Fitted Clot<br>(Can Seat 2 - 4 pax) | th        |            |          | 84         |
| OTHERS                                                  |           |            |          | -          |
| Industrial Fan x2                                       |           |            |          | 279        |
| Air Cooler x2                                           |           |            |          | 696        |
| Carpet Grass (per sq meter)                             |           |            |          | 7          |
| Transportation (Main) & Instal                          | lation    |            |          | 338        |
| *cost vary depending on location                        | n & amoun | t of items |          |            |

#### **OPTION 1 - RM 1782**

Arabian Canopy - White (20ft x 20ft)

Fan & Lights

Red Scallop - All Round

4 Round Table of 10pax (Red Table Cloth)

40 Banquet Chairs (White Cover & Red Ribbon)

Transportation & Installation

#### **OPTION 2 - RM 1713**

Arabian Canopy - White (20ft x 20ft)

Fan & Lights

White Scallop

4 Round Table of 10pax (White Table Cloth)

40 Banquet Chairs (White Cover & Red Ribbon)

Transportation & Installation

#### **OPTION 3 - RM 1573**

White Canopy No Scallop (20ft x 20ft)

Fan & Lights

4 Round Table Of 10pax (Black Table Cloth)

40 Banquet Chairs (Black Cover & Red Ribbon)

Transportation & Installation

#### **OPTION 4 - RM 1573**

Arabian Canopy - White (20ft x 20ft)

Fan & Lights

4 Round Table of 10pax (Cream Table Cloth)

40 Banquet Chairs (Black Cover & Red Ribbon)

Transportation & Installation

#### **OPTION 5 - RM 2423**

Arabian Canopy - Transparent (20ft x 20ft)

Lights

Stand Fan x1

4 Round Table of 10pax (Cream Table Cloth)

40 Banquet Chairs (White Cover & Gold Ribbon)

Transportation & Installation